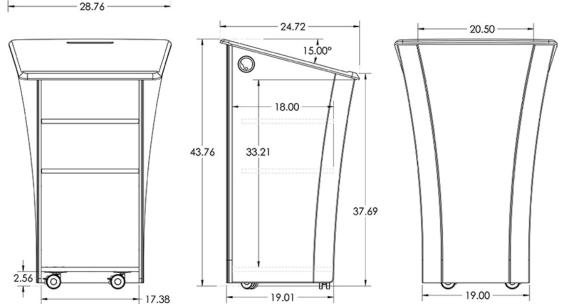

## LEX32 Executive Lectern

25.53

25.22

**LEX32** is a large surface and elegant presentation lectern with a unique look. It features a 24" X 28" work surface to accommodate lecture notes or a laptop, inner shelves with wiring channels and 2" casters (2 front are locking). Finished with a highly resistant black thermowrap top and your choice of thermowrap color body.

## **Standard Features**

- Large angled 24" x 28" work surface
- Paper ledge and pen/pencil holder
- Cable pass through on each side of the unit
- Height adjustable interior shelves with cable pass through
- 2" casters (2 front are locking)
- Thermowrapped lectern with choice of finishes
- Ships assembled

## **Specifications**

Model: LEX32 Width: 28-3/4" Depth: 24-3/4" Height: 43-3/4"

**Finishes** 

Other finishes are available. Check website.

The information contained in this drawing is the sole property of Audio Visual Furniture International. Any reproduction in part or as a whole without the written permission of Audio Visual Furniture International is prohibited. AVFI can build or modify stock configurations to suit customer specifications. Please contact us to discuss how this service can help meet your needs. Some quantity restrictions may apply. Specification subject to change without notice. Computers, cameras, monitors, etc. are shown to illustrate product usage and are not included unless otherwise noted.