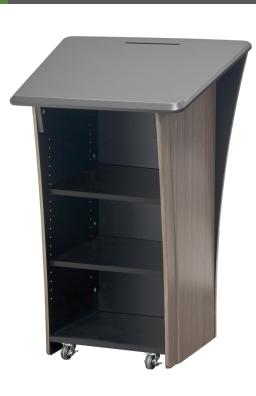

## LEX32 Executive Lectern

25.53

25.22

**LEX32** is a large surface and elegant presentation lectern with a unique look. It features a 24" X 28" work surface to accommodate lecture notes or a laptop, inner shelves with wiring channels and 2" casters (2 front are locking). Finished with a highly resistant black thermowrap top and your choice of thermowrap color body.

## **Standard Features**

- Large angled 24" x 28" work surface
- Paper ledge and pen/pencil holder
- Cable pass through on each side of the unit
- Height adjustable interior shelves with cable pass through
- 2" casters (2 front are locking)
- Thermowrapped lectern with choice of finishes
- Ships assembled

## **Specifications**

Model: LEX32 Width: 28-3/4" Depth: 24-3/4" Height: 43-3/4"

**Finishes** 

Other finishes are available. Check website.

The information contained in this drawing is the sole property of Audio Visual Furniture International. Any reproduction in part or as a whole without the written permission of Audio Visual Furniture International is prohibited. AVFI can build or modify stock configurations to suit customer specifications. Please contact us to discuss how this service can help meet your needs. Some quantity restrictions may apply. Specification subject to change without notice. Computers, cameras, monitors, etc. are shown to illustrate product usage and are not included unless otherwise noted.